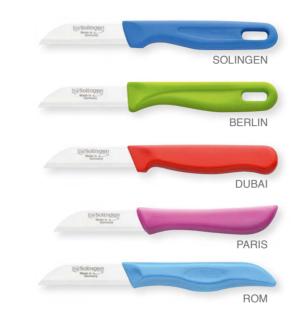

## OUR FRUIT AND VEGETABLE KNIVES

Select knife typ:

#### Select blade typ:

When it comes to the world-renowned fruit and vegetable knives made of strip steel, KLEVER is one of the most successful manufacturers in the market.