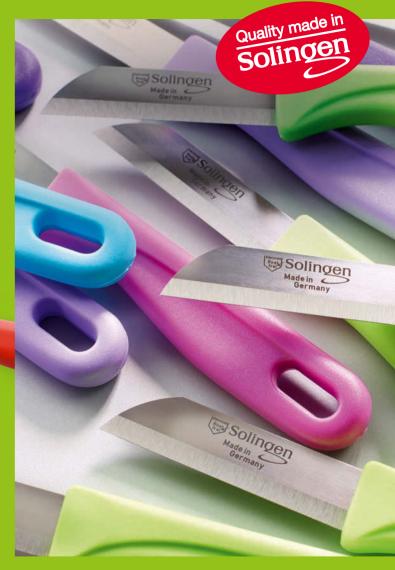

## **SMARTLINE SERIES**

Smart, small and flexible, our Smartline knives are optimally suited for cutting and preparing.

The suitable hardness of the Solingen blade made of stainless high-grade steel and the cutting edge guarantee high cutting edge retention.