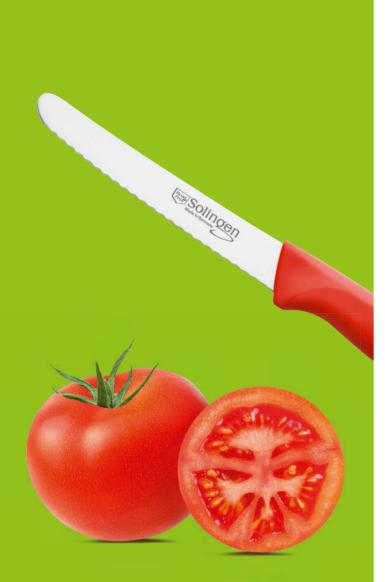

## OUR FRUIT AND VEGETABLE KNIVES

Select knife typ:

#### Select blade typ:

When it comes to the world-renowned fruit and vegetable knives made of strip steel, KLEVER is one of the most successful manufacturers in the market.