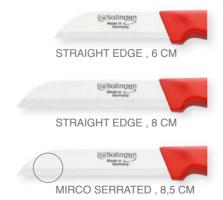

## OUR FRUIT AND VEGETABLE KNIVES

Select knife typ:

#### Select blade typ:

When it comes to the world-renowned fruit and vegetable knives made of strip steel, KLEVER is one of the most successful manufacturers in the market.