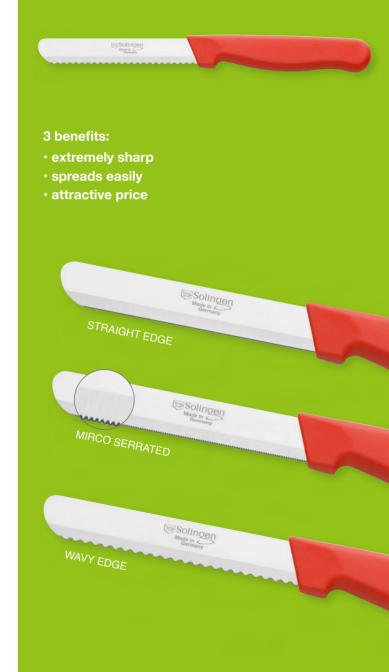

#### Select blade typ:

When it comes to the world-renowned fruit and vegetable knives made of strip steel, KLEVER is one of the most successful manufacturers in the market.